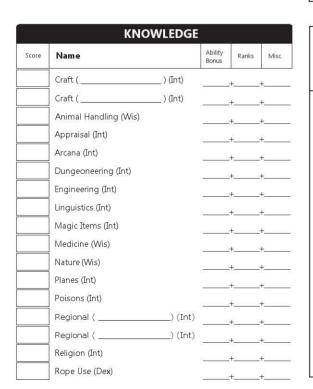

## Upheaval Character Sheet CHARACTER NAME ANCESTRY BACKGROUND ALIGNMENT SIZE SPEED INITIATIVE AGE WEIGHT HEIGHT CLASS LEVEL LANGUAGES SENSES CONDITIONS FEAR (1)(2)(3)(4)

FATIGUE ①②③
STUN ①②③

| Score  | Name                 | Ability     | Ranks | Misc |
|--------|----------------------|-------------|-------|------|
|        |                      | Bonus       |       |      |
|        | Acrobatics (Dex)     |             | +     | +    |
|        | Athletics (Str)      | 88          | +     | +    |
|        | Deception (Cha)      |             | +     | +    |
|        | Insight (Wis)        |             | +     | t    |
|        | Intimidation (Cha)   | R4<br>50    | +     | +    |
|        | Investigation (Int)  | G?          | H     | +    |
|        | Perception (Wis)     | 50          | +     | +    |
|        | Persuasion (Cha)     | <del></del> | +     | +    |
|        | Slight of Hand (Dex) | ·           | +     | +    |
| 720    | Stealth (Dex)        | <u> </u>    | +     | +    |
| oficie | ency Skills          |             |       |      |
|        | Locks (Dex)          |             | +     | +    |
|        | Performance (Cha)    |             | +     | ř    |
|        | Track (Wis)          |             |       | ·    |
|        | The way or           | -           |       |      |