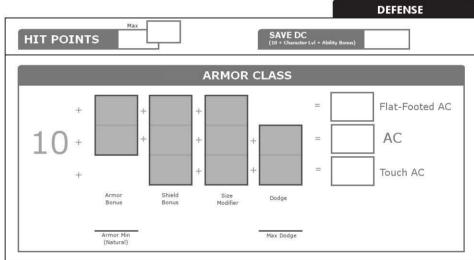

| +     | +    |
|        | Insight (Wis)        |             | +     | t    |
|        | Intimidation (Cha)   | R4<br>50    | +     | +    |
|        | Investigation (Int)  | G?          | H     | +    |
|        | Perception (Wis)     | 50          | +     | +    |
|        | Persuasion (Cha)     | <del></del> | +     | +    |
|        | Slight of Hand (Dex) | ·           | +     | +    |
| 720    | Stealth (Dex)        | <u> </u>    | +     | +    |
| oficie | ency Skills          |             |       |      |
|        | Locks (Dex)          |             | +     | +    |
|        | Performance (Cha)    |             | +     | ř    |
|        | Track (Wis)          |             |       | ·    |
|        | The way or           | -           |       |      |

Traps (Dex)











| COMMON ABILI          |    | TECHNIQUES |                      | *** | ABILITY DESCRIPTIONS |                                     |
|-----------------------|----|------------|----------------------|-----|----------------------|-------------------------------------|
|                       |    |            | -                    |     |                      |                                     |
|                       |    |            |                      |     |                      |                                     |
|                       |    |            |                      |     |                      |                                     |
|                       |    |            |                      |     |                      |