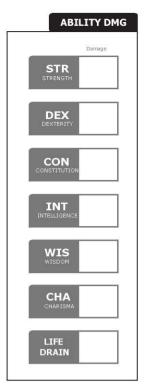

| +     | +    |
|        | Insight (Wis)        |             | +     | t    |
|        | Intimidation (Cha)   | R4<br>50    | +     | +    |
|        | Investigation (Int)  | G?          | H     | +    |
|        | Perception (Wis)     | 50          | +     | +    |
|        | Persuasion (Cha)     | <del></del> | +     | +    |
|        | Slight of Hand (Dex) | ·           | +     | +    |
| 720    | Stealth (Dex)        | <u> </u>    | +     | +    |
| oficie | ency Skills          |             |       |      |
|        | Locks (Dex)          |             | +     | +    |
|        | Performance (Cha)    |             | +     | ř    |
|        | Track (Wis)          |             |       | ·    |
|        | The way or           | -           |       |      |

Traps (Dex)











| COMMON ABILI          |    | TECHNIQUES |                      | *** | ABILITY DESCRIPTIONS |                                     |
|-----------------------|----|------------|----------------------|-----|----------------------|-------------------------------------|
|                       |    |            | -                    |     |                      |                                     |
|                       |    |            |                      |     |                      |                                     |
|                       |    |            |                      |     |                      |                                     |
|                       |    |            |                      |     |                      |