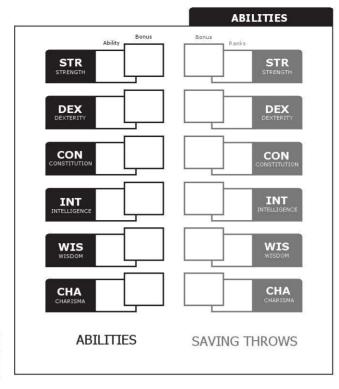

## Upheaval Character Sheet CHARACTER NAME ANCESTRY BACKGROUND ALIGNMENT SIZE SPEED INITIATIVE AGE WEIGHT HEIGHT CLASS LEVEL LANGUAGES SENSES CONDITIONS FEAR (1)(2)(3)(4)

FATIGUE ①②③
STUN ①②③

| Score  | Name                 | Ability     | Ranks | Misc |
|--------|----------------------|-------------|-------|------|
|        |                      | Bonus       |       |      |
|        | Acrobatics (Dex)     |             | +     | +    |
|        | Athletics (Str)      | 88          | +     | +    |
|        | Deception (Cha)      |             | +     | +    |
|        | Insight (Wis)        |             | +     | t    |
|        | Intimidation (Cha)   | R4<br>50    | +     | +    |
|        | Investigation (Int)  | G?          | H     | +    |
|        | Perception (Wis)     | 50          | +     | +    |
|        | Persuasion (Cha)     | <del></del> | +     | +    |
|        | Slight of Hand (Dex) | ·           | +     | +    |
| 720    | Stealth (Dex)        | <u> </u>    | +     | +    |
| oficie | ency Skills          |             |       |      |
|        | Locks (Dex)          |             | +     | +    |
|        | Performance (Cha)    |             | +     | ř    |
|        | Track (Wis)          |             |       | ·    |
|        | The way or           | -           |       |      |